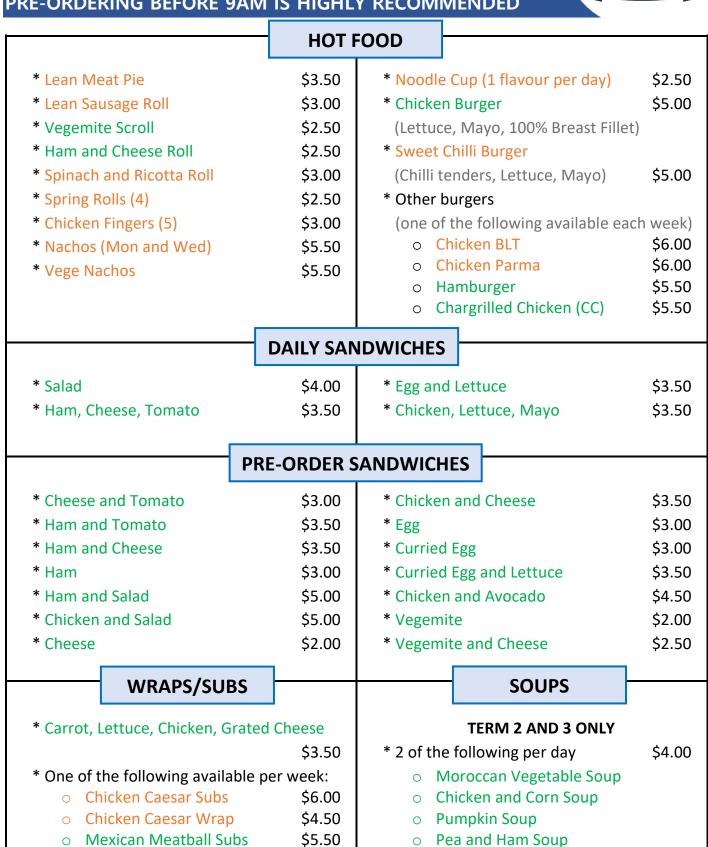

## **CANTEEN MENU**

## Term 1, 2023

\$5.50

o Peri Peri Wraps

<sup>\*</sup> Green denotes healthy option

<sup>\*</sup> Orange denotes less healthy option

|                                                                                                                                                                                   | DRI                                  | NKS                                                                           |                                                                   |                                                                    |
|-----------------------------------------------------------------------------------------------------------------------------------------------------------------------------------|--------------------------------------|-------------------------------------------------------------------------------|-------------------------------------------------------------------|--------------------------------------------------------------------|
| * Icebreak<br>* 600ml Plain Milk                                                                                                                                                  | \$4.00<br>\$1.50                     |                                                                               | late, Vanilla, Banana,                                            | \$2.50                                                             |
| * 500ml Flavoured Milk Chocolate, Strawberry * 300ml Flavoured Milk                                                                                                               | \$3.50                               |                                                                               | Apple Blackcurrant,                                               | \$1.50                                                             |
| Chocolate, Strawberry, Vani  * Small Juice  * Large Juice  Orange, Orange Passionfruit Apple, Pineapple, Apple Blackcurrant  * Juice Bombs                                        | \$2.00<br>\$3.00                     | * Waterform  * Water  * Mount F  Lemon  * Coke Zer  * Sprite No               | o, Diet Coke                                                      | \$2.50<br>\$1.50<br>\$2.00<br>\$2.50<br>\$2.50<br>\$2.50<br>\$2.00 |
|                                                                                                                                                                                   | SNACKS/IC                            |                                                                               |                                                                   | 72.00                                                              |
| * Grain Waves  * Small Chips – Plain  * Low Fat Choc Mousse  * Yoghurt Tubs     Vanilla, Passionfruit, Strawb  * Low Fat Choc Muffins  * Fresh Fruit     Apples, Oranges, Bananas | \$1.20<br>\$1.20<br>\$1.00<br>\$2.50 | * Watermo<br>* Fruit Sala<br>* Jelly (1 fl<br>* Juicies<br>Lime,<br>* Moosies | ad Tub (Seasonal)<br>avour per day)<br>Blackcurrant, Orange, Rasp | \$2.50<br>\$3.00<br>\$1.00<br>\$1.50<br>berry<br>\$1.50<br>\$2.50  |
|                                                                                                                                                                                   | WEEKLY                               | OPTIONS                                                                       |                                                                   |                                                                    |
| * Ham and Cheese Toastie  * Nachos (Beef and Veg)                                                                                                                                 | \$3.50<br>\$5.50                     | (1 availabl                                                                   | OTATIONAL e per week) an Fried Rice                               | \$4.00                                                             |
| * Rissole and Gravy Roll  * Spaghetti Bolognese                                                                                                                                   | \$5.00<br>\$5.00                     | * Stir Fry<br>* Dumplin<br>* Gourmet                                          | g Soup<br>: Chicken Toasted Sandwich                              | \$5.50<br>\$4.50<br>\$4.50                                         |
| FRIDAY  * Ham and Cheese Toastie  * Chicken and Gravy Roll                                                                                                                        | \$3.50<br>\$5.00                     |                                                                               |                                                                   |                                                                    |