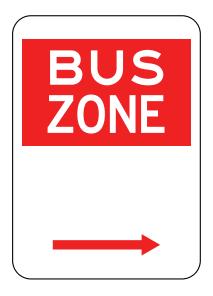

#### **UNLESS DRIVING A BUS**

You cannot drop off or pick up passengers here

Hours of operation may apply to some signs. This meaning restricions apply for those times only.

#### **UNLESS DRIVING A BUS**

You cannot drop off or pick up passengers here