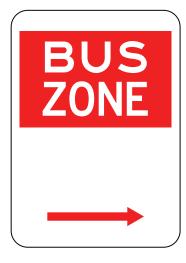

#### **UNLESS DRIVING A BUS**

You cannot drop off or pick up passengers here

Hours of operation may apply to some signs. This meaning restricions apply for those times only.

#### **UNLESS DRIVING A BUS**

You cannot drop off or pick up passengers here